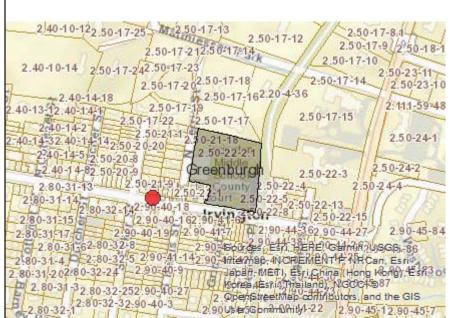

| Part 1 - Project and Sponsor Information                                                                                                                                                                                                                                                                                                                                                                                                                                                                                                                                                                                                                                                                                                  |                                                                            |                                                                                                                                                                               |                                                                                                                                                                                                                                                                                                                                                                                                                                                                                                                                                                                                                                                                                                                                                                                                                                                                                                                                                                                                                                                                                                                                                                                                                                                                                                                                                                                                                                                                                                                                                                                                                                                                                                                                                                                                                                                                                                                                                                                                                                                                                                                                |                                                                               |                              |
|-------------------------------------------------------------------------------------------------------------------------------------------------------------------------------------------------------------------------------------------------------------------------------------------------------------------------------------------------------------------------------------------------------------------------------------------------------------------------------------------------------------------------------------------------------------------------------------------------------------------------------------------------------------------------------------------------------------------------------------------|----------------------------------------------------------------------------|-------------------------------------------------------------------------------------------------------------------------------------------------------------------------------|--------------------------------------------------------------------------------------------------------------------------------------------------------------------------------------------------------------------------------------------------------------------------------------------------------------------------------------------------------------------------------------------------------------------------------------------------------------------------------------------------------------------------------------------------------------------------------------------------------------------------------------------------------------------------------------------------------------------------------------------------------------------------------------------------------------------------------------------------------------------------------------------------------------------------------------------------------------------------------------------------------------------------------------------------------------------------------------------------------------------------------------------------------------------------------------------------------------------------------------------------------------------------------------------------------------------------------------------------------------------------------------------------------------------------------------------------------------------------------------------------------------------------------------------------------------------------------------------------------------------------------------------------------------------------------------------------------------------------------------------------------------------------------------------------------------------------------------------------------------------------------------------------------------------------------------------------------------------------------------------------------------------------------------------------------------------------------------------------------------------------------|-------------------------------------------------------------------------------|------------------------------|
| Name of Action or Project:                                                                                                                                                                                                                                                                                                                                                                                                                                                                                                                                                                                                                                                                                                                |                                                                            |                                                                                                                                                                               |                                                                                                                                                                                                                                                                                                                                                                                                                                                                                                                                                                                                                                                                                                                                                                                                                                                                                                                                                                                                                                                                                                                                                                                                                                                                                                                                                                                                                                                                                                                                                                                                                                                                                                                                                                                                                                                                                                                                                                                                                                                                                                                                |                                                                               |                              |
| Bond Referendum for Safety, Security, Infrastructure Improvements and Modernization                                                                                                                                                                                                                                                                                                                                                                                                                                                                                                                                                                                                                                                       | at Dows                                                                    | Lane, Main Street and the                                                                                                                                                     | e Can                                                                                                                                                                                                                                                                                                                                                                                                                                                                                                                                                                                                                                                                                                                                                                                                                                                                                                                                                                                                                                                                                                                                                                                                                                                                                                                                                                                                                                                                                                                                                                                                                                                                                                                                                                                                                                                                                                                                                                                                                                                                                                                          | npus Sch                                                                      | ools                         |
| Project Location (describe, and attach a location map):                                                                                                                                                                                                                                                                                                                                                                                                                                                                                                                                                                                                                                                                                   |                                                                            |                                                                                                                                                                               |                                                                                                                                                                                                                                                                                                                                                                                                                                                                                                                                                                                                                                                                                                                                                                                                                                                                                                                                                                                                                                                                                                                                                                                                                                                                                                                                                                                                                                                                                                                                                                                                                                                                                                                                                                                                                                                                                                                                                                                                                                                                                                                                |                                                                               |                              |
| 101 Main Street, 6 Dows Lane and 40 N Broadway all in the Village of Irvington, Town                                                                                                                                                                                                                                                                                                                                                                                                                                                                                                                                                                                                                                                      | of Green                                                                   | burg, Westchester Count                                                                                                                                                       | y, NY,                                                                                                                                                                                                                                                                                                                                                                                                                                                                                                                                                                                                                                                                                                                                                                                                                                                                                                                                                                                                                                                                                                                                                                                                                                                                                                                                                                                                                                                                                                                                                                                                                                                                                                                                                                                                                                                                                                                                                                                                                                                                                                                         | 10533                                                                         |                              |
| Brief Description of Proposed Action:                                                                                                                                                                                                                                                                                                                                                                                                                                                                                                                                                                                                                                                                                                     |                                                                            |                                                                                                                                                                               |                                                                                                                                                                                                                                                                                                                                                                                                                                                                                                                                                                                                                                                                                                                                                                                                                                                                                                                                                                                                                                                                                                                                                                                                                                                                                                                                                                                                                                                                                                                                                                                                                                                                                                                                                                                                                                                                                                                                                                                                                                                                                                                                |                                                                               |                              |
| The District is proposing to improve the state of repair of district facilities through a publi at the following four objectives: safety and security, infrastructure and assets protection, spaces. At each school location, the elements proposed have been tailored to the uniqu Action scope would take place interior to school buildings including the upgrades to sect and bathrooms, boiler upgrades and asbestos floor abatement at the Main Street and Diocation including parking lot repaving at the Main Street School and the Dows Lane Scha small expansion of the parking lot at the Campus. Further, small additional buildings we expanded bleacher with press box totaling an approximate additional 8965-sf) and Dows | energy e<br>e site ne<br>urity feat<br>ows Land<br>nool and<br>vill be cor | efficiency, and moderniza<br>eds. A significant portion<br>ures, renovation of learning<br>Schools. Site will work a<br>sidewalk construction, re<br>instructed at the Campus | of the of | f learning<br>Propose<br>aces, libra<br>ccur at ea<br>ng, repav<br>uildings a | d<br>aries<br>ach<br>ing and |
| Name of Applicant or Sponsor:                                                                                                                                                                                                                                                                                                                                                                                                                                                                                                                                                                                                                                                                                                             | Telepl                                                                     | none: 914-591-8500                                                                                                                                                            |                                                                                                                                                                                                                                                                                                                                                                                                                                                                                                                                                                                                                                                                                                                                                                                                                                                                                                                                                                                                                                                                                                                                                                                                                                                                                                                                                                                                                                                                                                                                                                                                                                                                                                                                                                                                                                                                                                                                                                                                                                                                                                                                |                                                                               |                              |
| Irvington Union Free School District, Dr. Kristopher Harrison                                                                                                                                                                                                                                                                                                                                                                                                                                                                                                                                                                                                                                                                             | E-Mai                                                                      | l: kristopher.harrison@ir                                                                                                                                                     | rvingto                                                                                                                                                                                                                                                                                                                                                                                                                                                                                                                                                                                                                                                                                                                                                                                                                                                                                                                                                                                                                                                                                                                                                                                                                                                                                                                                                                                                                                                                                                                                                                                                                                                                                                                                                                                                                                                                                                                                                                                                                                                                                                                        | nschools                                                                      | s.org                        |
| Address:                                                                                                                                                                                                                                                                                                                                                                                                                                                                                                                                                                                                                                                                                                                                  |                                                                            |                                                                                                                                                                               |                                                                                                                                                                                                                                                                                                                                                                                                                                                                                                                                                                                                                                                                                                                                                                                                                                                                                                                                                                                                                                                                                                                                                                                                                                                                                                                                                                                                                                                                                                                                                                                                                                                                                                                                                                                                                                                                                                                                                                                                                                                                                                                                |                                                                               |                              |
| 6 Dows Lane                                                                                                                                                                                                                                                                                                                                                                                                                                                                                                                                                                                                                                                                                                                               |                                                                            |                                                                                                                                                                               |                                                                                                                                                                                                                                                                                                                                                                                                                                                                                                                                                                                                                                                                                                                                                                                                                                                                                                                                                                                                                                                                                                                                                                                                                                                                                                                                                                                                                                                                                                                                                                                                                                                                                                                                                                                                                                                                                                                                                                                                                                                                                                                                |                                                                               |                              |
| City/PO:                                                                                                                                                                                                                                                                                                                                                                                                                                                                                                                                                                                                                                                                                                                                  |                                                                            | State:                                                                                                                                                                        |                                                                                                                                                                                                                                                                                                                                                                                                                                                                                                                                                                                                                                                                                                                                                                                                                                                                                                                                                                                                                                                                                                                                                                                                                                                                                                                                                                                                                                                                                                                                                                                                                                                                                                                                                                                                                                                                                                                                                                                                                                                                                                                                | Code:                                                                         |                              |
| Irvington                                                                                                                                                                                                                                                                                                                                                                                                                                                                                                                                                                                                                                                                                                                                 |                                                                            | New York                                                                                                                                                                      | 1053                                                                                                                                                                                                                                                                                                                                                                                                                                                                                                                                                                                                                                                                                                                                                                                                                                                                                                                                                                                                                                                                                                                                                                                                                                                                                                                                                                                                                                                                                                                                                                                                                                                                                                                                                                                                                                                                                                                                                                                                                                                                                                                           | 33                                                                            |                              |
| Does the proposed action only involve the legislative adoption of a plan, leadministrative rule, or regulation?  If Yes, attach a narrative description of the intent of the proposed action and may be affected in the municipality and proceed to Part 2. If no, continue to                                                                                                                                                                                                                                                                                                                                                                                                                                                            | the env                                                                    | ironmental resources t                                                                                                                                                        | hat                                                                                                                                                                                                                                                                                                                                                                                                                                                                                                                                                                                                                                                                                                                                                                                                                                                                                                                                                                                                                                                                                                                                                                                                                                                                                                                                                                                                                                                                                                                                                                                                                                                                                                                                                                                                                                                                                                                                                                                                                                                                                                                            | NO V                                                                          | YES                          |
| 2. Does the proposed action require a permit, approval or funding from any                                                                                                                                                                                                                                                                                                                                                                                                                                                                                                                                                                                                                                                                | other go                                                                   | overnmental Agency?                                                                                                                                                           |                                                                                                                                                                                                                                                                                                                                                                                                                                                                                                                                                                                                                                                                                                                                                                                                                                                                                                                                                                                                                                                                                                                                                                                                                                                                                                                                                                                                                                                                                                                                                                                                                                                                                                                                                                                                                                                                                                                                                                                                                                                                                                                                | NO                                                                            | YES                          |
| If Yes, list agency(s) name and permit or approval:  New York State Education Department - building permit and aid reimbursement, NYSDE District Connection Permit                                                                                                                                                                                                                                                                                                                                                                                                                                                                                                                                                                        | EC SWPI                                                                    | PP, North Yonkers Sewer                                                                                                                                                       | r                                                                                                                                                                                                                                                                                                                                                                                                                                                                                                                                                                                                                                                                                                                                                                                                                                                                                                                                                                                                                                                                                                                                                                                                                                                                                                                                                                                                                                                                                                                                                                                                                                                                                                                                                                                                                                                                                                                                                                                                                                                                                                                              |                                                                               | <b>√</b>                     |
| 3.a. Total acreage of the site of the proposed action?  b. Total acreage to be physically disturbed?  c. Total acreage (project site and any contiguous properties) owned or controlled by the applicant or project sponsor?                                                                                                                                                                                                                                                                                                                                                                                                                                                                                                              | 4.28                                                                       | 73 acres<br>8* acres *4.02 acres of<br>parking lot rep<br>73 acres                                                                                                            |                                                                                                                                                                                                                                                                                                                                                                                                                                                                                                                                                                                                                                                                                                                                                                                                                                                                                                                                                                                                                                                                                                                                                                                                                                                                                                                                                                                                                                                                                                                                                                                                                                                                                                                                                                                                                                                                                                                                                                                                                                                                                                                                |                                                                               |                              |
|                                                                                                                                                                                                                                                                                                                                                                                                                                                                                                                                                                                                                                                                                                                                           | ercial                                                                     | ☑Residential (suburl<br>:_Institutional                                                                                                                                       | ban)                                                                                                                                                                                                                                                                                                                                                                                                                                                                                                                                                                                                                                                                                                                                                                                                                                                                                                                                                                                                                                                                                                                                                                                                                                                                                                                                                                                                                                                                                                                                                                                                                                                                                                                                                                                                                                                                                                                                                                                                                                                                                                                           |                                                                               |                              |